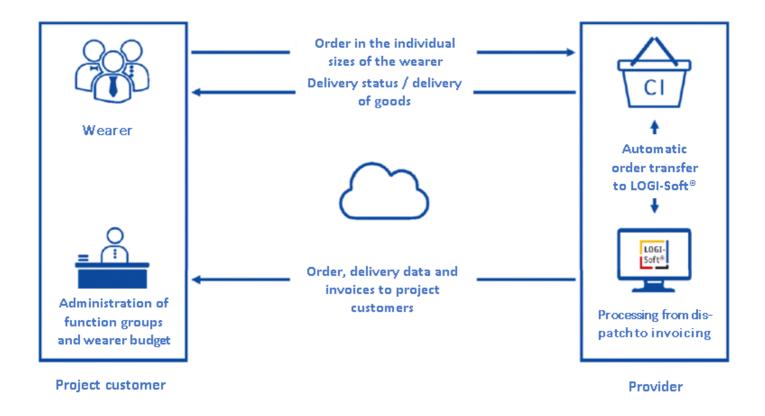

The manufacturer provides the project customer with his own web shop and design. In this way, the project customer's corporate identity (CI) can be mapped. The wearer (e.g. employee of the project customer) orders models assigned to his function group directly from the manufacturer.

## webshop.ci

is Integrated Systems AG's *webshop.ci* offers a web-based wearer webshop to companies with individual clothing concepts. It shows various models / function groups and individual sizes according to the CI (Corporate Identity) specifications of the respective project customer. These can be viewed by all employees and ordered online at any time. The corporate identity of the project customer can be displayed using company logos or a background image.